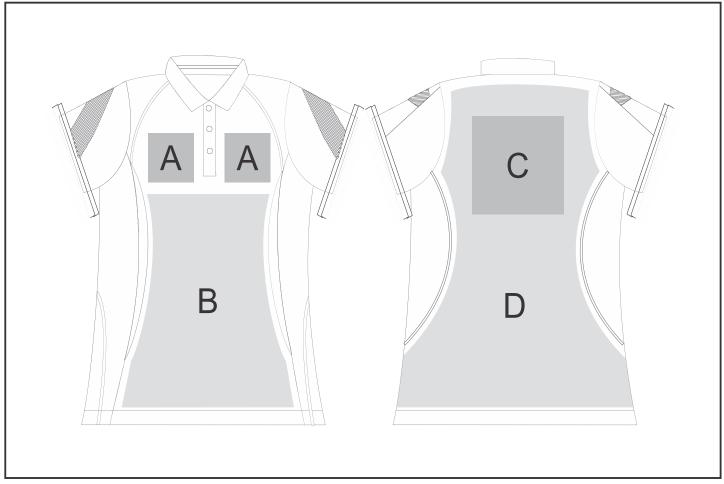

## **Branding Options:**

| Position | Branding Method (Branding Code)       | No. of Colours | Dimension               |
|----------|---------------------------------------|----------------|-------------------------|
| А        | Embroidery (EM-CLOTHING)              | N/A            | 100mm wide x 100mm high |
| А        | Laser Engraving (LG)                  | N/A            | 120mm wide x 80mm high  |
| А        | Digital Transfer Clothing A6 (DTC-A6) | Full Colour    | 100mm wide x 100mm high |
| А        | Silicone (STP-A)                      | N/A            | 30mm wide x 30mm high   |
| А        | Silicone (STP-B)                      | N/A            | 50mm wide x 50mm high   |
| А        | Silicone (STP-C)                      | N/A            | 80mm wide x 80mm high   |
| А        | Silicone (STP-D)                      | N/A            | 100mm wide x 40mm high  |

| В | Laser Engraving (LG)                  | N/A         | 210mm wide x 297mm high |
|---|---------------------------------------|-------------|-------------------------|
|   |                                       |             |                         |
| С | Embroidery (EM-CLOTHING)              | N/A         | 200mm wide x 150mm high |
| С | Digital Transfer Clothing A6 (DTC-A6) | Full Colour | 105mm wide x 148mm high |
| С | Digital Transfer Clothing A5 (DTC-A5) | Full Colour | 210mm wide x 148mm high |
| С | Silicone (STP-A)                      | N/A         | 30mm wide x 30mm high   |
| С | Silicone (STP-B)                      | N/A         | 50mm wide x 50mm high   |
| С | Silicone (STP-C)                      | N/A         | 80mm wide x 80mm high   |
| С | Silicone (STP-D)                      | N/A         | 120mm wide x 40mm high  |
|   |                                       |             |                         |
| D | Laser Engraving (LG)                  | N/A         | 297mm wide x 210mm high |